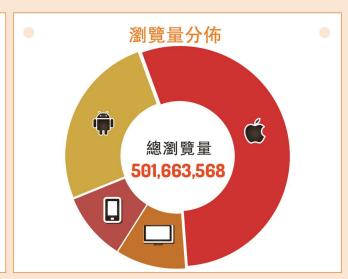

# 香港網站統計數字

33,533間食店

**3,769,253** 篇食評

**6,134,063** 位食家

全球流量

iPHONE APP

瀏覽用戶 1,982,274 2,883,831 504,105 1,532,761

瀏覽量

(毎月)

17.94M

(每日) **0.58M** 

35.97M

1.16M

86.29M

2.78M

361.15M

11.65M

# ANDROID 3,363,028 FREE CONSIDER TO NO COORD PLANT OF THE CONSIDER T

資料來源: OpenRice.com 2025年5月內部數據

香港北角英皇道663號泓富產業千禧廣場32樓 香港·澳門·大灣區·台灣·日本·新加坡·泰國